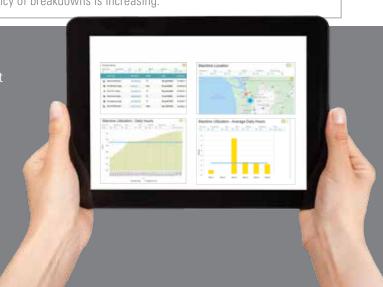

# **Putting Your Most Critical Data at Your Fingertips**

The IRIS® dashboard is seamlessly accessed through the My Tennant portal, displaying clear charts and graphs to help you raise the bar on fleet performance.

- Secure anytime, anywhere access
- Mobile and Tablet compatible
- Simple graphics clearly display key metrics
- Customizable layout highlights the information you need most
- Push reports sent to key decision makers for instant review