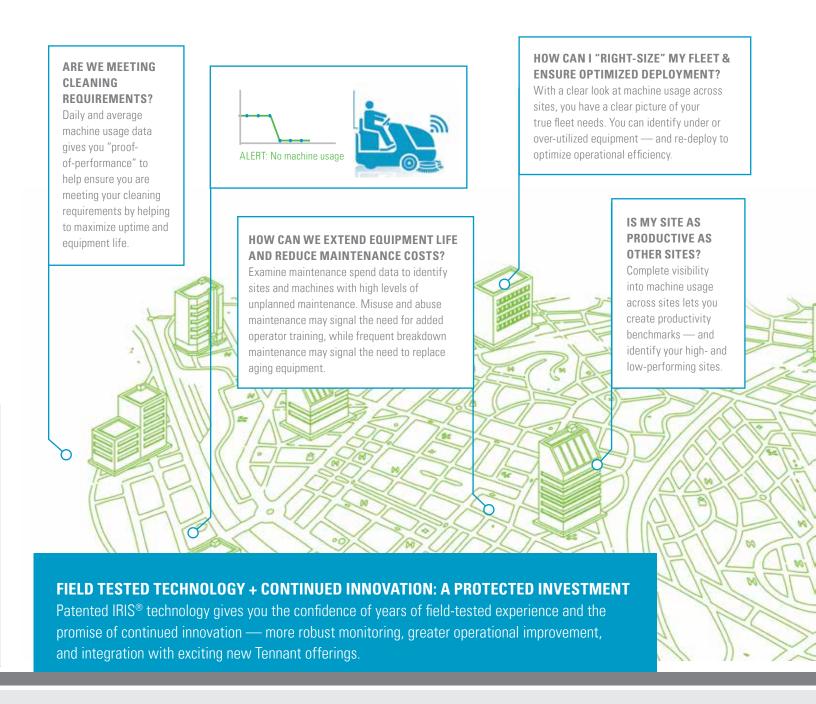

### **HOW CAN WE CONTROL BATTERY COSTS?**

Reduce costs to clean with battery charging alerts that help you identify charging behaviors that may negatively impact battery life. Optimize battery maintenance to extend battery life, reduce machine downtime and reduce the high costs of battery replacement.

# HOW CAN WE IMPROVE PRODUCTIVITY?

Comparing machine usage data to identify your under-performing sites gives you the opportunity to implement best practices and provide targeted operator training to boost productivity at all sites.

### IS MY SERVICE PROVIDER DELIVERING CONSISTENT VALUE?

Proof-of-performance data that shows that Tennant service professionals are consistently servicing machines in the designated timeframe and delivering value by helping to maximize uptime and equipment life.

# HOW CAN I LEVERAGE FLEET DATA TO GROW MY BUSINESS?

IRIS® can help drive consistent compliance to cleaning standards and requirements, which can help attract and retain customers.