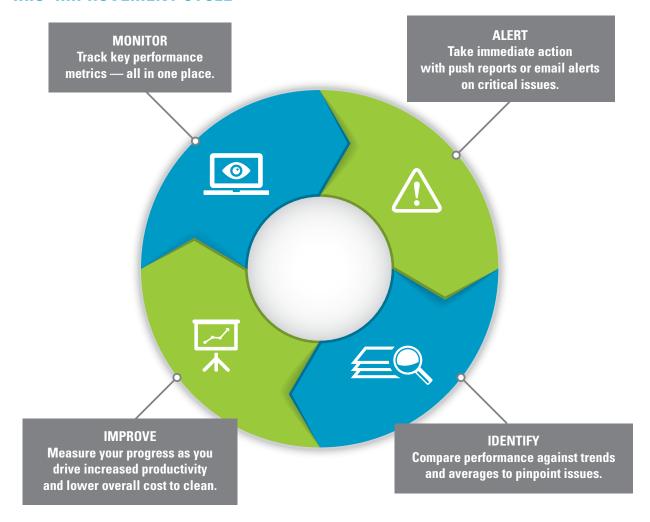

## **IRIS® IMPROVEMENT CYCLE**

### TAKE CONTROL OF YOUR FLEET PERFORMANCE

**Take Action on Critical Issues Faster:** Push reports and critical alerts show your most important data, so you can take immediate action on potential fleet issues.

**Ensure Cleaning Consistency:** Track machine usage and compare side-by-side usage for your entire fleet to drive consistent cleaning performance that meets all cleaning requirements.

**Increase Productivity:** Identify underperforming sites to provide additional training and implement best practices. Ensure optimal battery maintenance and extend battery life to minimize machine downtime.

Optimize Fleet Deployment: See your true usage needs to "right-size" your fleet.

**Lower Cost to Clean:** Optimize fleet deployment, increase productivity, maximize battery life and minimize battery replacement and maintenance costs, lowering your overall cost to clean across your entire fleet.