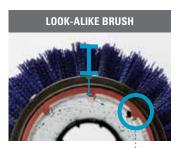

- Built to last
- Made with premium raw materials and a unique spline drive system
- Designed for superior performance and long service life by transferring power efficiently from hub to brush

Tennant *True* brushes are designed with features like solution holes that ensure cleaning solution flows directly through brush to floor for optimal cleaning performance. Look-alike brushes omit this feature, wasting solution and potentially increasing the amount of time required to clean floors to a comparable level.

Another feature of Tennant*True* brushes maximizes the wear-time: maximum bristle length provides longer wear, lowering the overall cost of the brush, while providing the ideal brush weight for good performance on your equipment. Look-alike brushes may require an adapter that adds weight to the brush and causes strain on your machine. At the same time, the space taken for the adapter reduces bristle length – so brushes wear out and require replacement at a faster rate.

Obstructed holes block solution flow, wasting solution and labor time

Space taken for the adapter can reduce bristle length by up to **31%** 