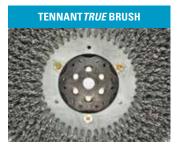

- Built to last
- Made with premium raw materials and a unique spline drive system
- Designed for superior performance and long service life by transferring power efficiently from hub to brush

Tennant *True* brushes are designed with features like solution holes that ensure cleaning solution flows directly through brush to floor for optimal cleaning performance. Look-alike brushes omit this feature, wasting solution and potentially increasing the amount of time required to clean floors to a comparable level.

Obstructed holes block solution flow, wasting solution and labor time

Space taken for the adapter can reduce bristle length by up to **31%** 