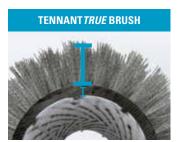

- Built to last
- Made with premium raw materials and a unique spline drive system
- Designed for superior performance and long service life by transferring power efficiently from hub to brush

Tennant *True* brushes are designed with features like solution holes that ensure cleaning solution flows directly through brush to floor for optimal cleaning performance. Look-alike brushes omit this feature, wasting solution and potentially increasing the amount of time required to clean floors to a comparable level.

Obstructed holes block solution flow, wasting solution and labor time

Space taken for the adapter can reduce bristle length by up to **31%** 