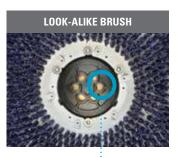

Another feature of Tennant*True* brushes maximizes the wear-time: maximum bristle length provides longer wear, lowering the overall cost of the brush, while providing the ideal brush weight for good performance on your equipment. Look-alike brushes may require an adapter that adds weight to the brush and causes strain on your machine. At the same time, the space taken for the adapter reduces bristle length – so brushes wear out and require replacement at a faster rate.

Obstructed holes block solution flow, wasting solution and labor time

Space taken for the adapter can reduce bristle length by up to **31%** 