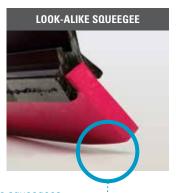

## **SQUEEGEES**

- Designed specifically for your Tennant machine
- Maximize cleaning effectiveness in a single pass
- Maximize liquid collection and pickup so floors dry quickly

Precise angling improves water pickup, and high-quality materials create a good seal with the floor and ensure long squeegee life for Tennant*True* squeegees. Look-alike substitutes may not be cut precisely and may not seal to the floor as well, allowing water and slippery solution to remain on the floor.

# TENNANT TRUE SQUEEGEE

Gaps on look-alike squeegees leave water on the floor due to their exaggerated angle