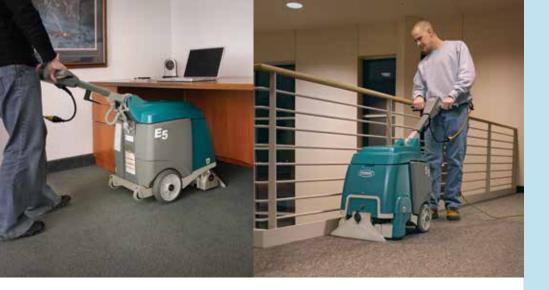

# **OUTSTANDING CLEANING PERFORMANCE**

Maximize cleaning performance across the entire cleaning path with dual overlapping spray jets and exceptional vacuum suction. Unique double-tuft float-adjust brush design adjusts to different carpet pile depths – no manual adjustment needed.

# **DEEP CLEAN AROUND AND UNDER OBSTACLES**

Easily clean around and under objects like beds, desks, and tables with the compact, low-profile design. The Insta-Adjust™ handle extends cleaning reach.

# **EASY TO USE AND MAINTAIN**

Easy to fill, empty, and clean Hygenic\* tanks offer a unique compact design. Ergonomic handles and grips ensure easy pick-up.