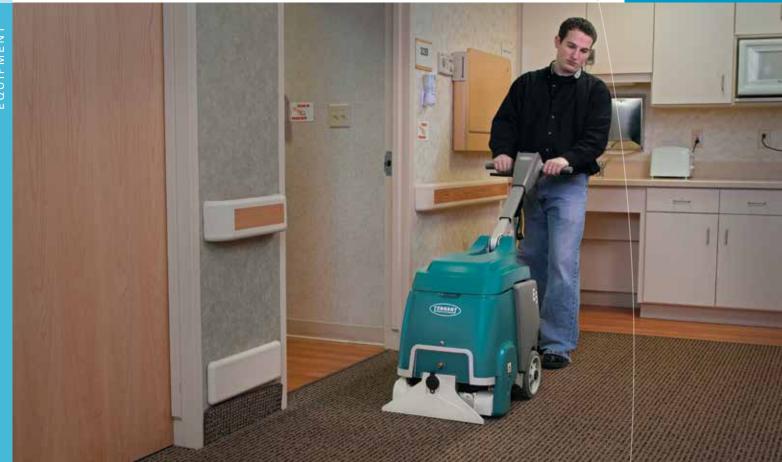

# COMPACT, LOW-PROFILE CARPET EXTRACTOR

- Carpet cleaning results with excellent deep cleaning technology
- Improve productivity and cleaning results in congested and hard-to-reach areas with low-profile, compact design
- Reduce operator fatigue and improve productivity with low-effort pull-back operation and Insta-Adjust™ ergonomic handle

# EXCEPTIONALLY POWERFUL DEEP CLEANING PERFORMANCE IN CONGESTED AREAS

# **DEEP CLEAN AROUND AND UNDER OBSTACLES**

Easily clean around and under objects like beds, desks, and tables with the compact, low-profile design. The Insta-Adjust™ handle extends cleaning reach.