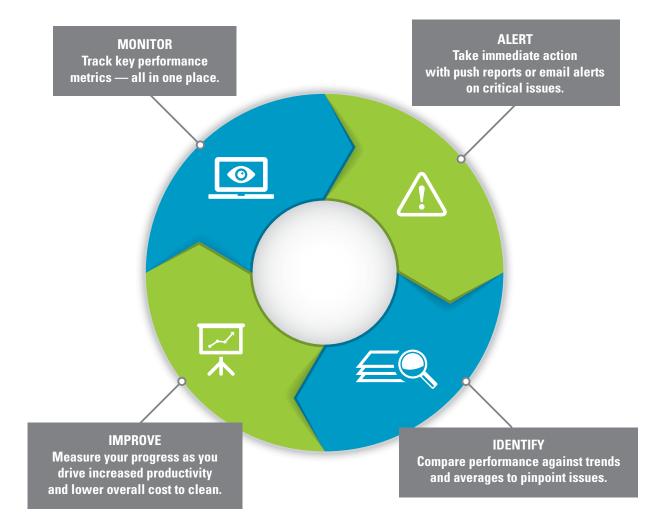

# **IRIS<sup>®</sup> IMPROVEMENT CYCLE**

# TAKE CONTROL OF YOUR FLEET PERFORMANCE

**Take Action on Critical Issues Faster:** Push reports and critical alerts show your most important data, so you can take immediate action on potential fleet issues.

**Ensure Cleaning Consistency:** Track machine usage and compare side-by-side usage for your entire fleet to drive consistent cleaning performance that meets all cleaning requirements.

**Increase Productivity:** Identify underperforming sites to provide additional training and implement best practices. Ensure optimal battery maintenance and extend battery life to minimize machine downtime.

**Optimize Fleet Deployment:** See your true usage needs to "right-size" your fleet.

**Lower Cost to Clean:** Optimise fleet deployment, increase productivity, maximise battery life and minimise battery replacement and maintenance costs, lowering your overall cost to clean across your entire fleet.