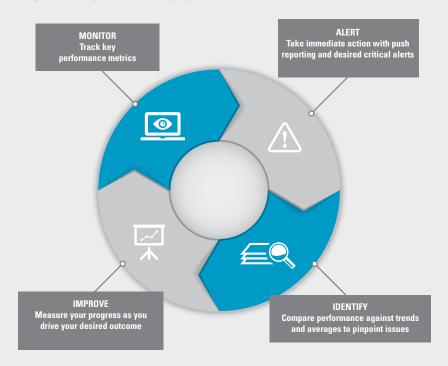

## IRIS® IMPROVEMENT CYCLE

<sup>\*</sup> Only applicable to updated equipment — check with your Tennant sales representative for details.

# TAKE CONTROL OF YOUR FLEET PERFORMANCE

#### **Take Action on Critical Issues Faster:**

Push reports and critical alerts show your most important data, so you can take immediate action on potential fleet issues.

#### **Ensure Cleaning Consistency:**

Track machine usage and compare side-by-side usage for your entire fleet to drive consistent cleaning performance that meets all cleaning requirements.

#### **Increase Productivity:**

Identify under performing sites to provide additional training and implement best practices. Ensure optimal battery maintenance and extend battery life to minimize machine downtime.

#### **Optimize Fleet Deployment:**

See your true usage needs to "right-size" your fleet.

#### **Lower Cost to Clean:**

Optimize fleet deployment, increase productivity, maximize battery life and minimize battery replacement and maintenance costs, lowering your overall cost to clean across your entire fleet.