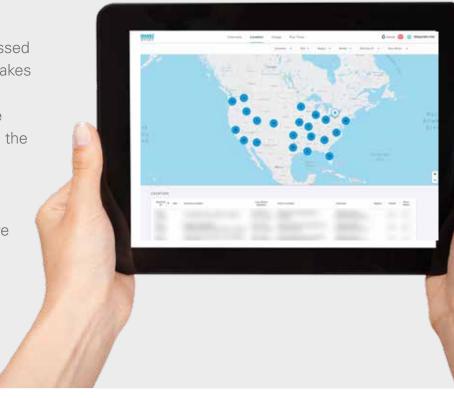

# **Putting Your Most Critical Data at Your Fingertips**

The updated IRIS® dashboard — accessed through your My Account Profile — makes it even easier to obtain and visualize the insights you need and visualize the information you need to help you raise the bar on fleet performance.

- Secure anytime, anywhere access
- Redesigned interface is more intuitive and mobile-friendly
- Simple, clean graphics visualize key metrics
- Push reports sent to key decision makers for instant review