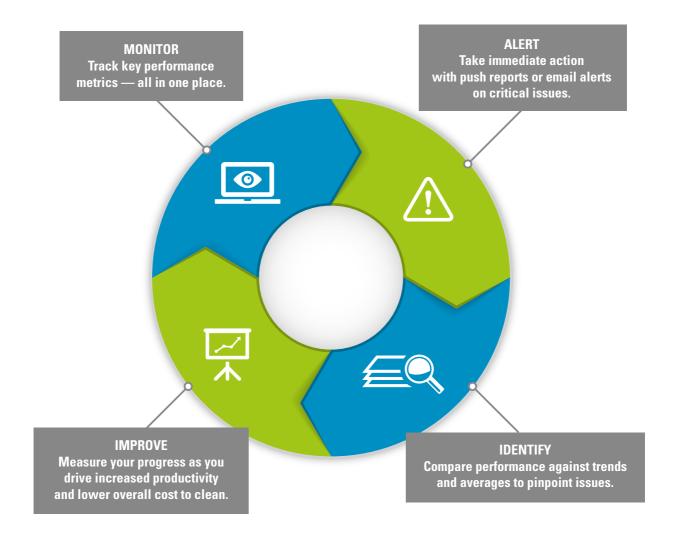

### **IRIS® IMPROVEMENT CYCLE**

### TAKE CONTROL OF YOUR FLEET PERFORMANCE

**Take Action on Critical Issues Faster:** Push reports and critical alerts show your most important data, so you can take immediate action on potential fleet issues.

**Ensure Cleaning Consistency:** Track machine usage and compare side-by-side usage for your entire fleet to drive consistent cleaning performance that meets all cleaning requirements.

**Increase Productivity:** Identify underperforming sites to provide additional training and implement best practices. Ensure optimal battery maintenance and extend battery life to minimise machine downtime.

**Optimise Fleet Deployment:** See your true usage needs to "right-size" your fleet.

**Lower Cost to Clean:** Optimise fleet deployment, increase productivity, maximise battery life and minimize battery replacement and maintenance costs, lowering your overall cost to clean across your entire fleet.