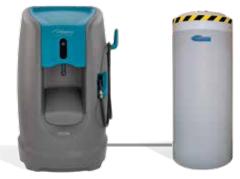

#### **Expand Range and Capacity**

Customise the Orbio® 5000-Sc for your facility and cleaning processes. Auxiliary tanks expand the volume of solution you can store. Solution Transport Carts move a large volume of MultiSurface *Cleaner* to remote cleaning stations.

AUXILIARY TANK 500 L

87 L & 174 L SOLUTION TRANSPORT CARTS