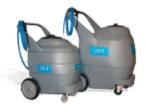

#### **Expand Range and Capacity**

Customise the Orbio® 5000-Sc for your facility and cleaning processes. Auxiliary tanks expand the volume of solution you can store. Solution Transport Carts move a large volume of MultiSurface *Cleaner* to remote cleaning stations.

AUXILIARY TANK 500 L

87 L & 174 L SOLUTION TRANSPORT CARTS