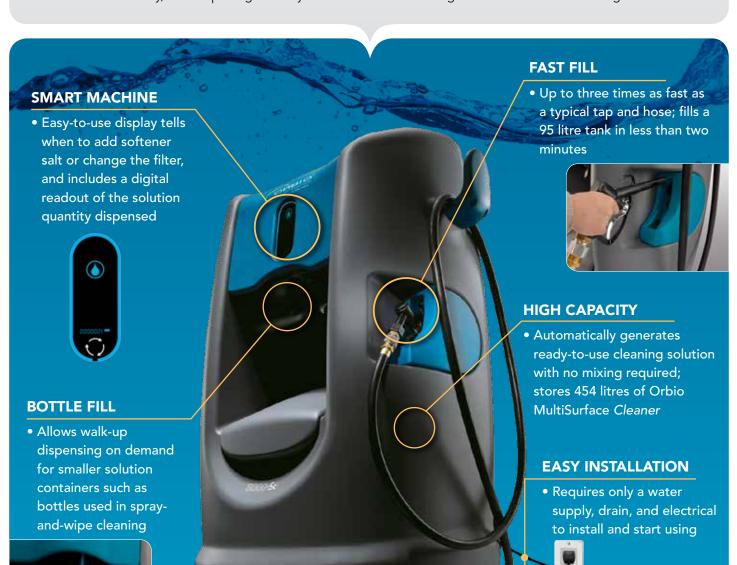

#### SIMPLY DISPENSE AND CLEAN

Generate cleaning solution right on site — when and where you need it. The Orbio® 5000-Sc simplifies processes and saves time and money, while replacing a variety of multi-coloured and fragranced conventional cleaning chemicals.

#### **Expand Range and Capacity**

Customise the Orbio® 5000-Sc for your facility and cleaning processes. Auxiliary tanks expand the volume of solution you can store. Solution Transport Carts move a large volume of MultiSurface *Cleaner* to remote cleaning stations.