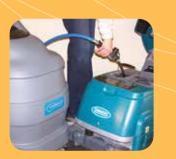

Fill transport carts from Orbio<sup>®</sup> machines

Refill remote solution containers

Fill spray bottles

Fill automated cleaning machines

- Fill solution containers and spray bottles at remote stations or buildings
- Refill automated machines for carpet extraction and automatic floor scrubbing at the remote point of use
- Move and store cleaning solution for on-demand use from the cart