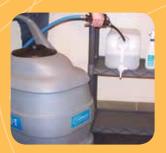

Fill transport carts from Orbio<sup>®</sup> machines

Refill remote solution containers

Fill spray bottles

Fill automated cleaning machines

- Fill solution containers and spray bottles at remote stations or buildings
- Refill automated machines for carpet extraction and automatic floor scrubbing at the remote point of use
- Move and store cleaning solution for on-demand use from the cart