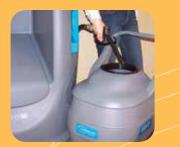

Fill transport carts from Orbio<sup>®</sup> machines

Refill remote solution containers

Fill spray bottles

Fill automated cleaning machines

## Increase the range of use for your Orbio® generators with sturdy transport carts

Safely move large amounts of ready-to-use multi surface cleaner using 100-T solution transport carts. The durable carts help you distribute cleaning solution efficiently to wide-spread cleaning stations in a large facility or campus. Use a transport cart to:

- Fill solution containers and spray bottles at remote stations or buildings
- Refill automated machines for carpet extraction and automatic floor scrubbing at the remote point of use
- Move and store cleaning solution for on-demand use from the cart