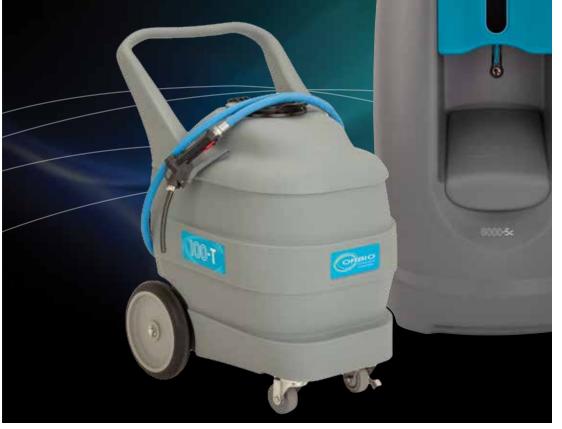

## ORBIO® SOLUTION TRANSPORT CARTS

## Increase the range of use for your Orbio® generators with sturdy transport carts

Safely move large amounts of ready-to-use multi surface cleaner using 100-T solution transport carts. The durable carts help you distribute cleaning solution efficiently to wide-spread cleaning stations in a large facility or campus. Use a transport cart to:

| Orbio <sup>®</sup> Solution Transport Cart | 100-ТЬ                                                                                                                                                                                                                                                                                |
|--------------------------------------------|---------------------------------------------------------------------------------------------------------------------------------------------------------------------------------------------------------------------------------------------------------------------------------------|
| Part number                                | AT20012                                                                                                                                                                                                                                                                               |
| STANDARD CONSTRUCTION                      |                                                                                                                                                                                                                                                                                       |
|                                            | Rotomolded polyethylene body, large 8<br>in / 20 cm fill port, 10 in / 25 cm diameter<br>non-marking wheels with stainless steel<br>axles, locking non-marking casters, heavy<br>duty neoprene dispensing hose material,<br>robust glass-filled nylon dispensing handle<br>with lock. |
| DISPENSING SYSTEM                          |                                                                                                                                                                                                                                                                                       |
| Tank capacity                              | 23 gal / 97 L                                                                                                                                                                                                                                                                         |
| Dispensing rate                            | 5 gpm / 19 lpm                                                                                                                                                                                                                                                                        |
| Dispensing hose length                     | 10 ft / 3.3 m                                                                                                                                                                                                                                                                         |
| PANEL INDICATORS                           |                                                                                                                                                                                                                                                                                       |
|                                            | Battery discharge indicator                                                                                                                                                                                                                                                           |
| POWER                                      |                                                                                                                                                                                                                                                                                       |
| Battery                                    | 22 amp sealed lead acid                                                                                                                                                                                                                                                               |
| Battery charger                            | Off-board, 1.25 amp automatic with wall mount bracket                                                                                                                                                                                                                                 |
| Dispensed volume per battery charge        | 1,000 gal / 3,785 L                                                                                                                                                                                                                                                                   |
| Battery recharge time from 80% discharge   | 8 -10 hrs                                                                                                                                                                                                                                                                             |
| Power cord length                          | n/a                                                                                                                                                                                                                                                                                   |
| DIMENSIONS/WEIGHT                          |                                                                                                                                                                                                                                                                                       |
| Length                                     | 26 in / 660 mm                                                                                                                                                                                                                                                                        |
| Width                                      | 20 in / 508 mm                                                                                                                                                                                                                                                                        |
| Height                                     | 36 in / 914 mm                                                                                                                                                                                                                                                                        |
| Weight (empty)                             | 65 lbs / 29.5 kg                                                                                                                                                                                                                                                                      |
| Weight (filled)                            | 257 lbs / 116.6 kg                                                                                                                                                                                                                                                                    |
| APPROVALS                                  |                                                                                                                                                                                                                                                                                       |
|                                            | UL, CE                                                                                                                                                                                                                                                                                |
| WARRANTY                                   |                                                                                                                                                                                                                                                                                       |
|                                            | See warranty statement                                                                                                                                                                                                                                                                |