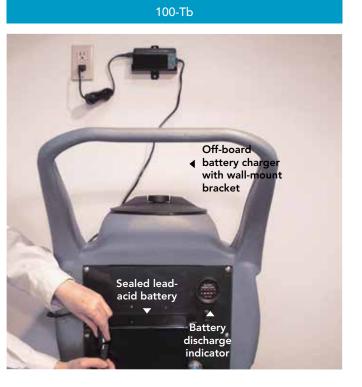

| Orbio <sup>®</sup> Solution Transport Cart | 100-ТЬ                                                                                                                                                                                                                                                                                |
|--------------------------------------------|---------------------------------------------------------------------------------------------------------------------------------------------------------------------------------------------------------------------------------------------------------------------------------------|
| Part number                                | AT20012                                                                                                                                                                                                                                                                               |
| STANDARD CONSTRUCTION                      |                                                                                                                                                                                                                                                                                       |
|                                            | Rotomolded polyethylene body, large 8<br>in / 20 cm fill port, 10 in / 25 cm diameter<br>non-marking wheels with stainless steel<br>axles, locking non-marking casters, heavy<br>duty neoprene dispensing hose material,<br>robust glass-filled nylon dispensing handle<br>with lock. |
| DISPENSING SYSTEM                          |                                                                                                                                                                                                                                                                                       |
| Tank capacity                              | 23 gal / 97 L                                                                                                                                                                                                                                                                         |
| Dispensing rate                            | 5 gpm / 19 lpm                                                                                                                                                                                                                                                                        |
| Dispensing hose length                     | 10 ft / 3.3 m                                                                                                                                                                                                                                                                         |
| PANEL INDICATORS                           |                                                                                                                                                                                                                                                                                       |
|                                            | Battery discharge indicator                                                                                                                                                                                                                                                           |
| POWER                                      |                                                                                                                                                                                                                                                                                       |
| Battery                                    | 22 amp sealed lead acid                                                                                                                                                                                                                                                               |
| Battery charger                            | Off-board, 1.25 amp automatic with wall mount bracket                                                                                                                                                                                                                                 |
| Dispensed volume per battery charge        | 1,000 gal / 3,785 L                                                                                                                                                                                                                                                                   |
| Battery recharge time from 80% discharge   | 8 -10 hrs                                                                                                                                                                                                                                                                             |
| Power cord length                          | n/a                                                                                                                                                                                                                                                                                   |
| DIMENSIONS/WEIGHT                          |                                                                                                                                                                                                                                                                                       |
| Length                                     | 26 in / 660 mm                                                                                                                                                                                                                                                                        |
| Width                                      | 20 in / 508 mm                                                                                                                                                                                                                                                                        |
| Height                                     | 36 in / 914 mm                                                                                                                                                                                                                                                                        |
| Weight (empty)                             | 65 lbs / 29.5 kg                                                                                                                                                                                                                                                                      |
| Weight (filled)                            | 257 lbs / 116.6 kg                                                                                                                                                                                                                                                                    |
| APPROVALS                                  |                                                                                                                                                                                                                                                                                       |
|                                            | UL, CE                                                                                                                                                                                                                                                                                |
| WARRANTY                                   |                                                                                                                                                                                                                                                                                       |
|                                            | See warranty statement                                                                                                                                                                                                                                                                |