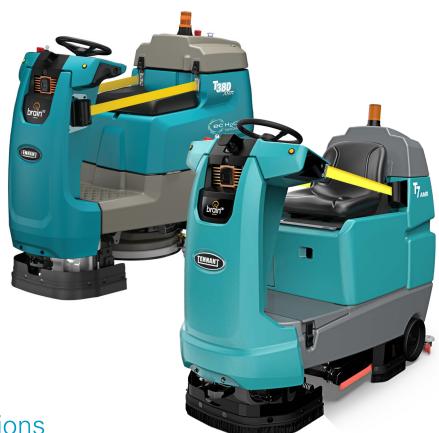

## T380AMR & T7AMR Robotic Cleaning Machines

Address labour challenges, drive efficiencies and maintain a high standard of cleaning with Tennant's robotic cleaning machines, designed to work safely and efficiently alongside employees so they can focus on high-value tasks.

## **Machine** Specifications

| FEATURE                                             | T380AMR              | T7AMR    |
|-----------------------------------------------------|----------------------|----------|
| Cleaning path (disk)                                | 500 mm               | 650 mm   |
| Productivity (per hour) theoretical max manual mode | 3,106 m <sup>2</sup> | 4,250 m² |
| Solution tank                                       | 75 L                 | 110 L    |
| Length                                              | 1,575 mm             | 1,650 mm |
| Width                                               | 635 mm               | 850 mm   |
| Height (to light)                                   | 397 mm               | 1,450 mm |
| Weight (tanks empty) w/batteries                    | 385 kg               | 492 kg   |
| BrainOS® operating system                           | Teach & Repeat       |          |