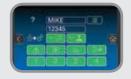

**Operator ID** gives supervisors the ability to program the machine to the skill level of the operator

**Optional Smart-Fill**<sup>™</sup> **technology** alerts operators when it's time to fill the reservoir tank to avoid operating the machine on dry batteries