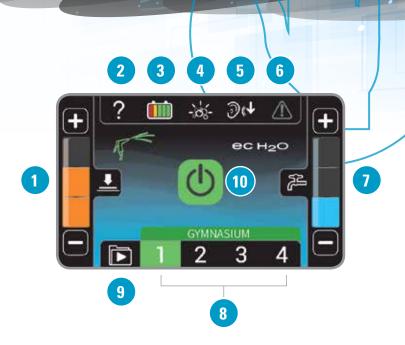

## PRO-PANEL™ LCD TOUCH SCREEN

Takes cleaning to the next level with the first-of-its-kind control panel, making cleaning and operator training efficient and easy. Features include:

- 1. Down pressure settings
- 2. Help icon
- 3. Battery charge indicator
- 4. Severe Environment™ Switch
- 5. Quiet-Mode™ sound as low as 62 dBA
- Warning light
- Water flow setting
- 8. Customizable Zone Settings™ buttons
- **Tutorial videos**
- **10.** 1-Step<sup>™</sup> start button