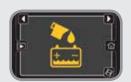

## PRO-PANEL™ LCD TOUCH SCREEN

Takes cleaning to the next level with the first-of-its-kind control panel, making cleaning and operator training efficient and easy. Features include:

- 1. Down pressure settings
- 2. Help icon
- 3. Battery charge indicator
- 4. Severe Environment™ Switch
- 5. Quiet-Mode™ sound as low as 62 dBA
- Warning light
- Water flow setting
- 8. Customizable Zone Settings™ buttons
- **Tutorial videos**
- **10.** 1-Step<sup>™</sup> start button