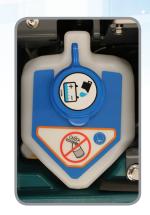

## **Smart-Fill™ Automatic Battery Watering System**

Increase battery life, extend battery run-time and easily optimise long-term battery performance with a nearly maintenance-free battery watering system.

Prevent operators from using scrubbing functions on dry batteries with patent-pending Smart-Fill technology.

Receive email alerts when water reservoir is low with IRIS® Asset Manager.

**Ensure the distilled water tank** is filled at the right time, every time with battery water level alerts.