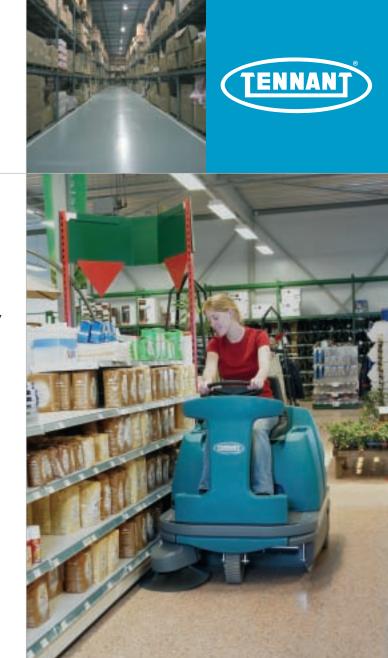

The Tennant S12 is a very compact battery-powered rider sweeper with a sweeping path of 35 in / 900 mm. Due to its excellent maneuverability and retractable side brushes it can easily reach tight corners. The hopper pops out easily for quick emptying, brushes can be changed without tools and filter cleaning is a snap. Low effort steering for low operator fatigue. The front side brush and the 28 in / 700 mm main brush sweep up 3 ft<sup>3</sup> / 85 L of litter and debris into its hopper. The S12 also utilizes a standard dust flap for picking-up bulky debris.

### Wide variety of uses

The S12 rider sweeper is ideal for warehouse and distribution centers, parking areas, retail facilities, as well as contract cleaning.