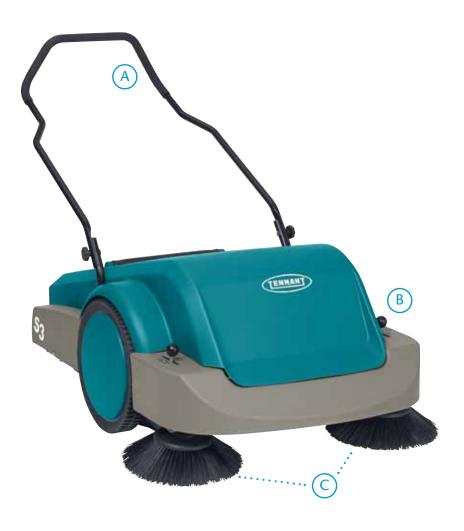

#### RELY ON QUALITY CONSTRUCTION AND PROVEN COMPONENTS

Major components field-proven in commercial applications. Wrapped front bumper design helps prevent high-impact damage to body and side brushes.

#### SMART, INTUITIVE DESIGN

Increase productivity with smart, no-tool side brush adjustments and easy-to-use operation for less time training and more time cleaning. The sweeper's contoured handle is padded and ergonomically designed for optimal operator comfort.

TwinMax technology is designed for sweeping multiple surfaces in both indoor and outdoor environments, giving you maximum versatility for anytime, anywhere cleaning.

- Ergonomically designed handle, contoured and padded for operator comfort.
- No-tool, fully adjustable dual side brushes clean corners and edges easily without changing directions. Increased cleaning path coverage increases productivity and can be adjusted to your floor surface for optimal cleaning.
- Genuine brushes are designed to fit your machine and deliver optimal cleaning performance. Chevron bristle pattern and TwinMax technology work together to pick up more debris in a single pass.
- TwinMax sweeping technology combines overthrow and direct sweeping principles to pick up a greater variety of debris with one machine.
- Large 50 L hopper reduces empties and is easy to remove, simplifying the cleaning process and increasing operator productivity.