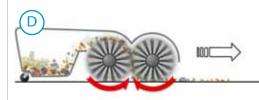

#### TWINMAX™ SWEEPING TECHNOLOGY

Equipped with Tennant's TwinMax sweeping technology, the S3 cleans your floors in a single pass. The twin, counterrotating brushes combine overthrow and direct sweeping principles to capture large and small debris with one machine.

TwinMax technology is designed for sweeping multiple surfaces in both indoor and outdoor environments, giving you maximum versatility for anytime, anywhere cleaning.

- Ergonomically designed handle, contoured and padded for operator comfort.
- No-tool, fully adjustable dual side brushes clean corners and edges easily without changing directions. Increased cleaning path coverage increases productivity and can be adjusted to your floor surface for optimal cleaning.
- Genuine brushes are designed to fit your machine and deliver optimal cleaning performance. Chevron bristle pattern and TwinMax technology work together to pick up more debris in a single pass.
- TwinMax sweeping technology combines overthrow and direct sweeping principles to pick up a greater variety of debris with one machine.
- Large 50 L hopper reduces empties and is easy to remove, simplifying the cleaning process and increasing operator productivity.