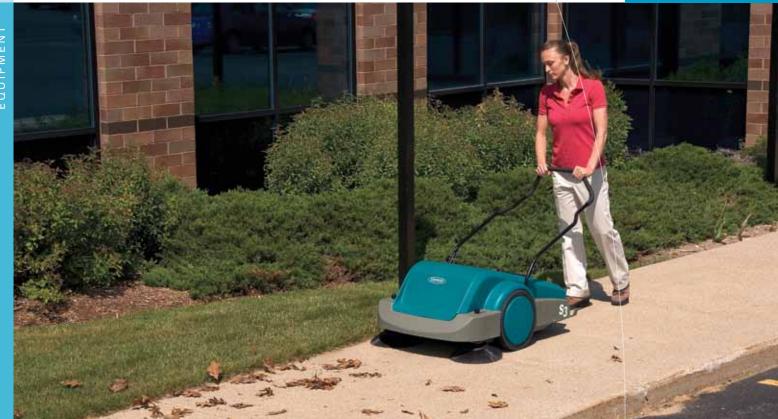

#### VERSATILE ANYTIME, ANYWHERE CLEANING

The S3's flexible design is well suited for indoor and outdoor cleaning. Manual operation makes it the perfect option for noise-sensitive environments.

#### SMART, INTUITIVE DESIGN

Increase productivity with smart, no-tool side brush adjustments and easy-to-use operation for less time training and more time cleaning. The sweeper's contoured handle is padded and ergonomically designed for optimal operator comfort.