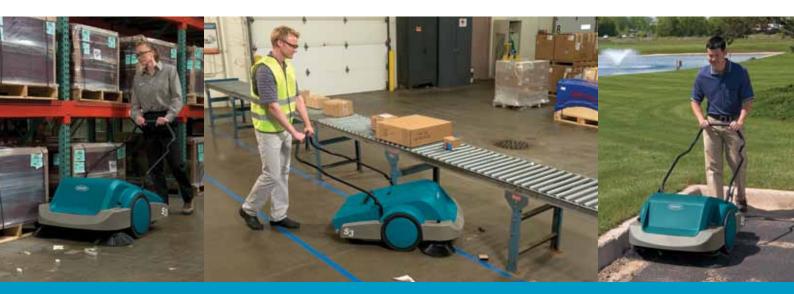

#### VERSATILE ANYTIME, ANYWHERE CLEANING

The S3's flexible design is well suited for indoor and outdoor cleaning. Manual operation makes it the perfect option for noise-sensitive environments.

TwinMax technology is designed for sweeping multiple surfaces in both indoor and outdoor environments, giving you maximum versatility for anytime, anywhere cleaning.

- Ergonomically designed handle, contoured and padded for operator comfort.
- No-tool, fully adjustable dual side brushes clean corners and edges easily without changing directions. Increased cleaning path coverage increases productivity and can be adjusted to your floor surface for optimal cleaning.
- Genuine brushes are designed to fit your machine and deliver optimal cleaning performance. Chevron bristle pattern and TwinMax technology work together to pick up more debris in a single pass.
- TwinMax sweeping technology combines overthrow and direct sweeping principles to pick up a greater variety of debris with one machine.
- Large 50 L hopper reduces empties and is easy to remove, simplifying the cleaning process and increasing operator productivity.