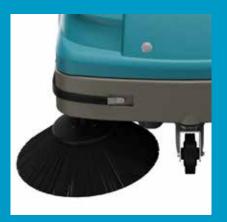

### **Clean Anytime**

With no cord to trip over and a wide 700 mm sweeping path, the S7 battery sweeper is ideal for anytime cleaning, virtually anywhere.

Versatile Cleaning Capabilities
Work on either hard or soft floors
with adjustable main and side brush.