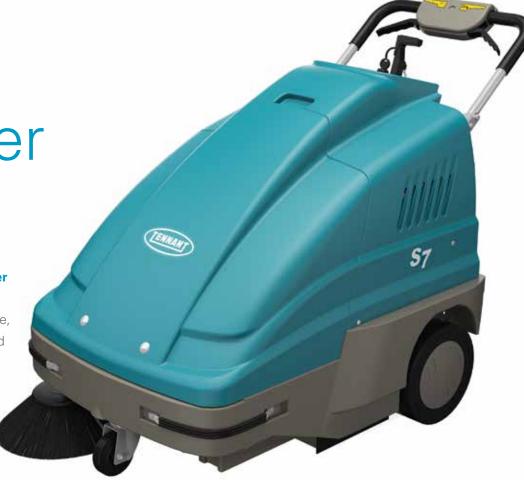

# S7 Battery Sweeper

### **Versatile Walk-Behind Sweeper**

Clean both hard floors and carpeted spaces with the versatile, quiet and efficient S7 walk-behind battery-operated sweeper.

### **Clean Anytime**

With no cord to trip over and a wide 700 mm sweeping path, the S7 battery sweeper is ideal for anytime cleaning, virtually anywhere.

Versatile Cleaning Capabilities
Work on either hard or soft floors
with adjustable main and side brush.

High Durability & Low Maintenance With a steel frame, durable covers, and chrome-plated tubular handle, the S7 is built tough to clean even light industrial environments.