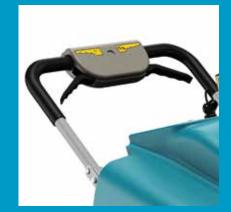

## Inside the **S7**

- Easy to use and understand console ensures successful operation and performance.
- **2. Dust-free operation** with self-cleaning filter in combination with filtration of 99.5% at 5 microns.
- **3. Large debris hopper** ensures productivity and engagement of flap trap allows the capture of larger debris.