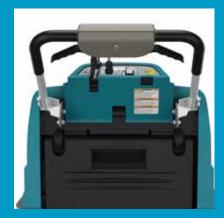

## Inside the **S7**

- Easy to use and understand console ensures successful operation and performance.
- **2. Dust-free operation** with self-cleaning filter in combination with filtration of 99.5% at 5 microns.
- **3. Large debris hopper** ensures productivity and engagement of flap trap allows the capture of larger debris.