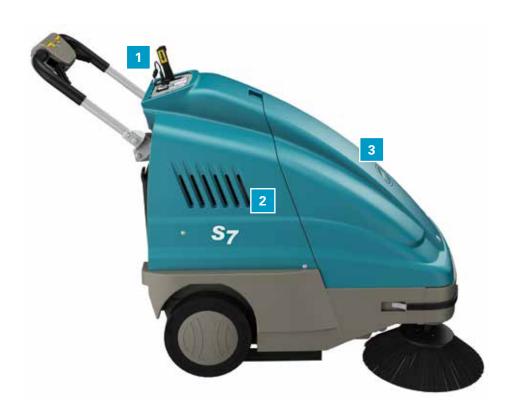

## Inside the **S7**

- Easy to use and understand console ensures successful operation and performance.
- **2. Dust-free operation** with self-cleaning filter in combination with filtration of 99.5% at 5 microns.
- **3. Large debris hopper** ensures productivity and engagement of flap trap allows the capture of larger debris.