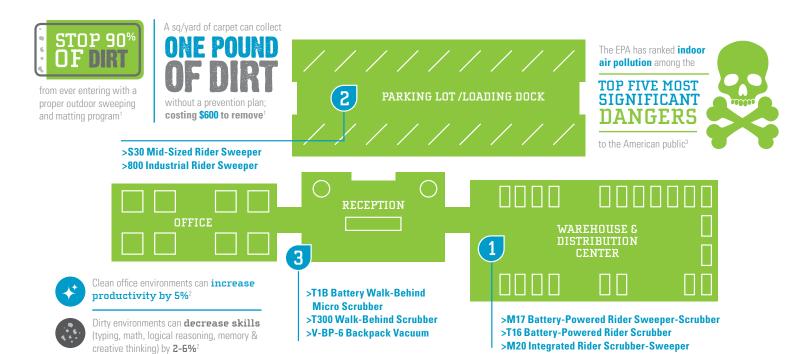

## LEVERAGE THE VERSATILITY OF OUR PREMIER EQUIPMENT ACROSS YOUR FACILITY

800 & S30: Tackle your parking and truck lots to keep them clean and **keep** dirt and debris out of your facility

3 Office/ Reception V-BP-6, T1B & T300: Versatile, maneuverable and easy to use cleaning equipment keeps your offices spotless with minimal interruption