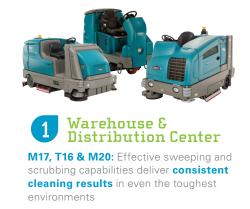

## LEVERAGE THE VERSATILITY OF OUR PREMIER EQUIPMENT ACROSS YOUR FACILITY

800 & S30: Tackle your parking and truck lots to keep them clean and **keep** dirt and debris out of your facility

3 Office/ Reception V-BP-6, T1B & T300: Versatile, maneuverable and easy to use cleaning equipment keeps your offices spotless with minimal interruption