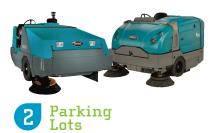

## LEVERAGE THE VERSATILITY OF OUR PREMIER EQUIPMENT ACROSS YOUR FACILITY

800 & S30: Tackle your parking and truck lots to keep them clean and **keep** dirt and debris out of your facility

3 Office/ Reception V-BP-6, T1B & T300: Versatile, maneuverable and easy to use cleaning equipment keeps your offices spotless with minimal interruption