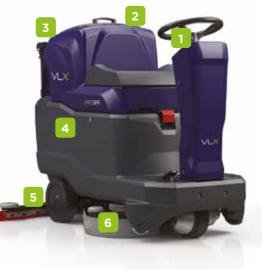

## **INSIDE THE**

- Easily change water flow rate and other cleaning functions from intuitive control panel
- 2. Multi-stage vacuum motor for strong water pick-up
- Large, pinch-style recovery tank drain hose, for quick and mess-free tank draining
- 4. Large 78,5 L solution tank
- Durable "V" shape squeegee assembly for consistent water pick-up
- Simple no-tools, no-touch brush change system