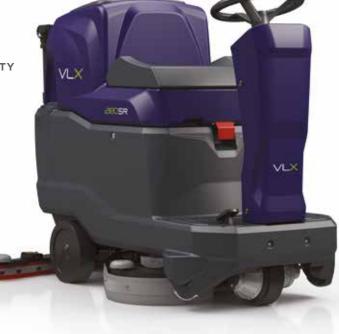

The 2180SR is a reliable micro-rider scrubber-dryer that delivers productive cleaning of large areas. Its quiet sound level, intuitive controls and compact design allow for easy operation and anytime cleaning. The 2180SR is ideal for cleaning large spaces in areas such as retail stores, hospitals and schools.

QUICKLY REACH MANY AREAS OF A FACILITY WITH A RIDE-ON SCRUBBER-DRYER

SIMPLE TO OPERATE CONTROL PANEL WITH VISUAL DISPLAY

COMPACT DESIGN EASILY FITS INTO MOST CONGESTED AREAS

QUIET OPERATION ALLOWS FOR CLEANING ANYTIME