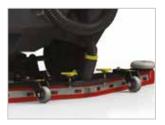

## **KEY FEATURES**

**Simple operation** with pre-set automatic programs, AUTO and ECO

Maneuverable design with small turning radius

**Two dedicated actuators** move the scrub deck and squeegee up/down

Yellow touchpoints for easy daily maintenance