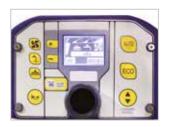

QUICKLY REACH MANY AREAS OF A FACILITY WITH A RIDE-ON SCRUBBER-DRYER

SIMPLE TO OPERATE CONTROL PANEL WITH VISUAL DISPLAY

COMPACT DESIGN EASILY FITS INTO MOST CONGESTED AREAS

QUIET OPERATION ALLOWS FOR CLEANING ANYTIME

## **INSIDE THE**

- Easily change water flow rate and other cleaning functions from intuitive control panel
- 2. Multi-stage vacuum motor for strong water pick-up
- Large, pinch-style recovery tank drain hose, for quick and mess-free tank draining
- 4. Large 78,5 L solution tank
- Durable "V" shape squeegee assembly for consistent water pick-up
- Simple no-tools, no-touch brush change system